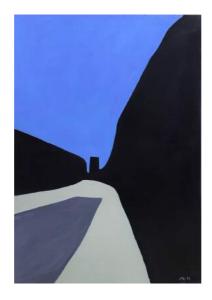

Catherine Finkernagel - Finkernagel Ross

Christopher Baker Climping Beach, 2016 Handpainted Carborundum relief from one plate 90 x 73 cm

£ 1,200

Christopher Baker Portal 1, 2016 Handpainted Carborundum relief from one plate 90 x 73 cm