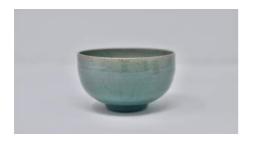

### The Chelsea Potter

Flecked white vessel £ 35

Raspberry vessel £ 45

Medium bowls Robin Egg Blue £ 65 x 2

Flared bowl Robin Egg Blue £ 70

Robin egg blue Moon Jar

£ 85

Olive Bowls - 2 Robin egg blue, 2 Peacock, 1 Sand) total 5

Tall Footed white bowl £ 90

Sand coloured flared bowl £ 95

Little Olive with manganese interior £ 35

Salt with glazed interior £ 35

Narrow footed vessel £45

Flared bowl with throwing lines £ 70  $\,$ 

Lily Rigby Night Sea II Oil on board 73 x 56 cm