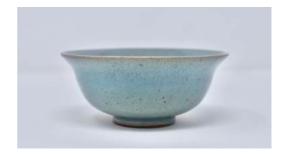

### The Chelsea Potter

Flecked white vessel £ 35

Raspberry vessel £ 45

Medium bowls Robin Egg Blue £ 65 x 2

Flared bowl Robin Egg Blue £ 70

Robin egg blue Moon Jar

£ 85

Olive Bowls - 2 Robin egg blue, 2 Peacock, 1 Sand) total 5

Tall Footed white bowl £ 90

Sand coloured flared bowl £ 95

Little Olive with manganese interior £ 35

Salt with glazed interior £ 35

Narrow footed vessel £45

Flared bowl with throwing lines £ 70  $\,$ 

Lily Rigby Night Sea II Oil on board 73 x 56 cm