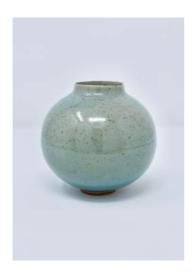

### The Chelsea Potter

Flecked white vessel £ 35

Raspberry vessel £ 45

Medium bowls Robin Egg Blue £ 65 x 2

Flared bowl Robin Egg Blue £ 70

Robin egg blue Moon Jar

£ 85

Olive Bowls - 2 Robin egg blue, 2 Peacock, 1 Sand) total 5

Tall Footed white bowl £ 90

Sand coloured flared bowl £ 95

Little Olive with manganese interior £ 35

Salt with glazed interior £ 35

Narrow footed vessel £45

Flared bowl with throwing lines £ 70  $\,$ 

Lily Rigby Night Sea II Oil on board 73 x 56 cm