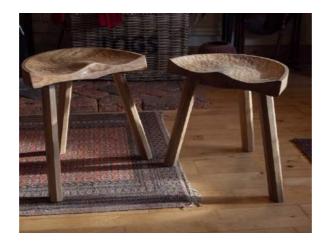

£ 980

Jessica Gale Under the Arches I Oil on canvas 40 x 30 cm

£ 600

Jessica Gale Stoney Street Oil on canvas 103 x 73 cm

£ 2,000

Jessica Gale Plough Road Oil on canvas 103 x 73 cm

£ 2,000

Harry Godman-Dorrington Elm Stool Oak legs, Gouge finish saddle seat x 2