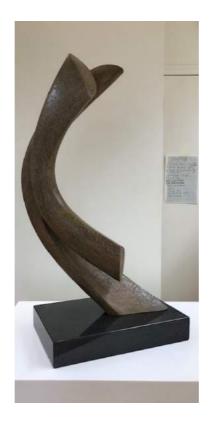

Seity 1

Amelia Kate Samson Modification by Descent Bronze 500 x 250 x 240 cm

£ 5,775

Chica Seal Advice Oil on canvas 130 x 84cm

£ 1,600

Chica Seal Recital 60 x 80 cm oil on canvas £ 700

Chica Seal Lady Hester, 18 x 24 cm oil on gesso panel £ 380