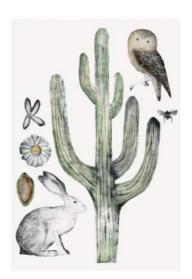

£ 1,200

Philippa Bradstock Untitled Oil on board 105 x 80 cm

£POA

Tilly Carter Bruno Knows Charcoal on paper 73 x 55cm

£ 350

Bea Forshall Southern Damselfly Hand painted engraving 60 x 78 cm

£ 820

Bea Forshall Saguaro Hand painted engraving 107 x 76 cm