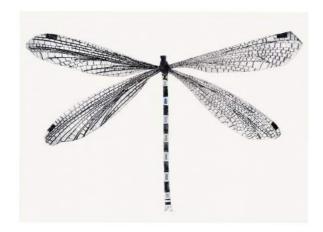

£ 1,200

Philippa Bradstock Untitled Oil on board 105 x 80 cm

£POA

Tilly Carter Bruno Knows Charcoal on paper 73 x 55cm

£ 350

Bea Forshall Southern Damselfly Hand painted engraving 60 x 78 cm

£ 820

Bea Forshall Saguaro Hand painted engraving 107 x 76 cm