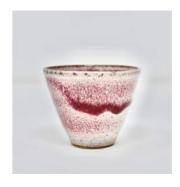

### The Chelsea Potter

Flecked white vessel £ 35

Raspberry vessel £ 45

Medium bowls Robin Egg Blue £ 65 x 2

Flared bowl Robin Egg Blue £ 70

Robin egg blue Moon Jar

£ 85

Olive Bowls - 2 Robin egg blue, 2 Peacock, 1 Sand) total 5

Tall Footed white bowl £ 90

Sand coloured flared bowl £ 95

Little Olive with manganese interior £ 35

Salt with glazed interior £ 35

Narrow footed vessel £45

Flared bowl with throwing lines £ 70  $\,$ 

Lily Rigby Night Sea II Oil on board 73 x 56 cm